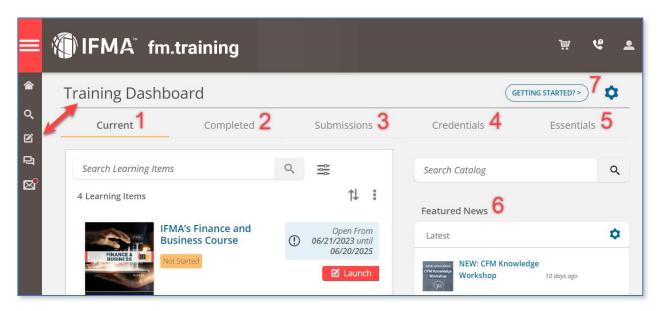

## Training Dashboard Components

- 1. **Current tab:** This area contains Not Started or In Progress courses. Once you are enrolled or purchase a course, this is the area where you can launch or resume courses.
- 2. **Completed tab:** This area contains all courses you have completed. If a course expires without completion, it will be located here. Additionally, from here, you can download your certificate of completion and view the course if you need to get course information.
- 3. **Submissions tab:** This area contains all your test scores for courses and any completed Instructor-led Training.
- 4. **Credentials tab:** If you are taking a Credential course or bundle, this is where you can keep track of the progress of the required courses including when to apply for the Credential.
- 5. **Essentials tab:** If you are taking the Essentials of FM modules, this is where you can keep track of all the modules to completion. The certificate of completion for all ten modules can be printed from this tab.

- 6. **Featured News:** Important alerts or events from IFMA.
- 7. **Getting Started Guides:** Click here to access all getting started guides and training dashboard interactive walk through.