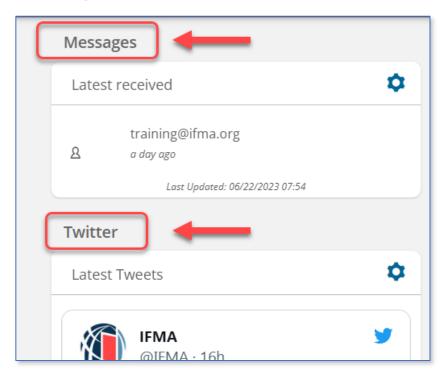

#### 2 Messages and Widgets

Messages: Any messages that the system sends out to your email address will also be displayed in the Messages widget.

**Social Media Feed:** If enabled, a social media feed such as Twitter can be found on the dashboard.