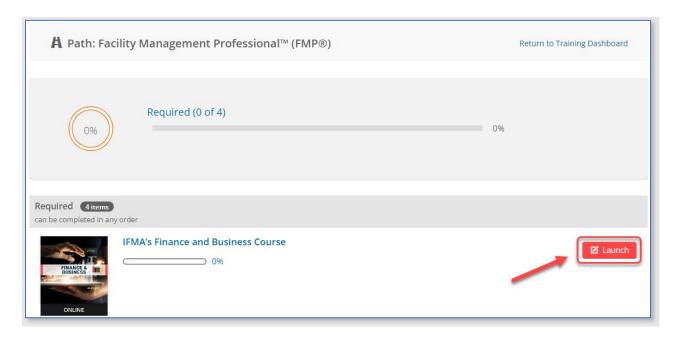

## 2 Launching Courses

Your credentialed courses will be listed in the Required area under the red **Contents** tab.

1. Click on the red **Launch** button to open the course.

\*Courses can be launched from the Current tab or from the Credentials tab just click on the red **Resume** or **Launch** button.

- 2. To access the materials for the course, expand the folder on the left-hand side of the screen. This will provide the course breakdown including **Study to Succeed**, **Study Resources**, and **Final Assessment** for each course.
- 3. Click on the course title or click **Next** on the content player to open the course in a new popup window. Ensure pop ups are enabled to allow material to appear, please review How to enable pop-ups if you require extra assistance.