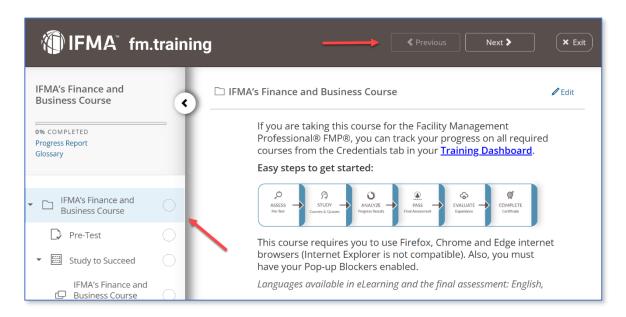

- 2. To access the materials for the course, expand the folder on the left-hand side of the screen. This will provide the course breakdown including **Study to Succeed**, **Study Resources**, and **Final Assessment** for each course.
- 3. Click on the course title or click **Next** on the content player to open the course in a new popup window. Ensure pop ups are enabled to allow material to appear, please review How to enable pop-ups if you require extra assistance.