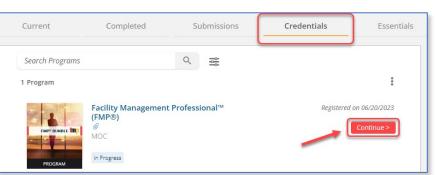

#### **Accessing Your Course**

- 1. From the home screen, click on the yellow **Sign In** box to login to your account.
- 2. Click on the yellow Go to Your Training Dashboard box to access courses.
- 3. Click on the
  - **Credentials** tab on your training dashboard.
- Click on the red **Continue** > button.

## 2 Launching Courses

Your credentialed courses will be listed in the Required area under the red **Contents** tab.

1. Click on the red **Launch** button to open the course.

\*Courses can be launched from the Current tab or from the Credentials tab just click on the red **Resume** or **Launch** button.