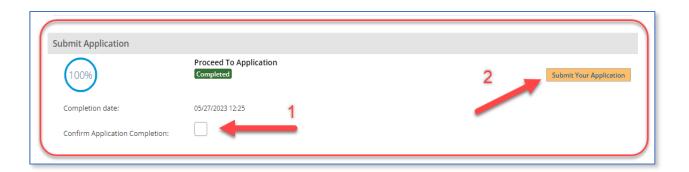

## **5** Submit Credential Application

Upon completion of all required courses, you will need to submit your application to apply for your Credential.

- 1. From the **Credentials** tab scroll to the bottom of the screen and click on **Confirm Application Completion** box.
- 2. Click on **Submit Your Application**. Please review more detailed steps on how to submit your FMP application using the <u>CAMP User's Guide</u>.