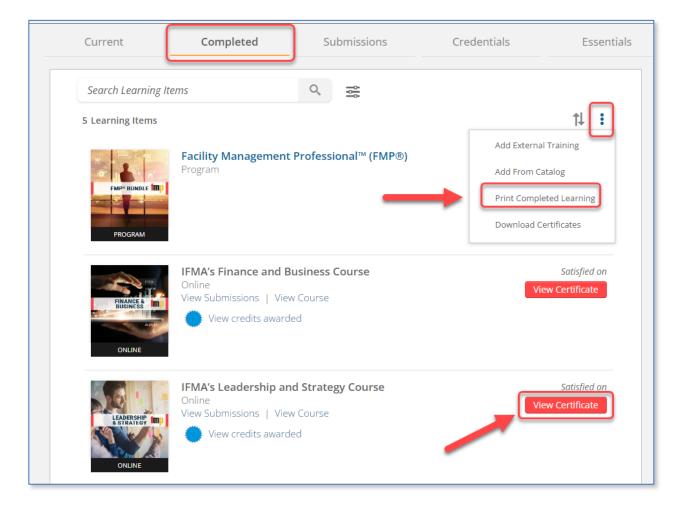

#### **4** To Print or to View Certificate

Upon completion of both the final assessment and the evaluation you can click on **Exit** to go back to the training dashboard. Click on the **Completed** tab from the training dashboard. From here you will be able to access all completed courses and certificates. To print simply click on **View**Certificate and click the **printer icon** in the upper right-hand corner. You can also print all certificates at once by clicking the **ellipses** and click **Print Completed Learning**.

\*Please note this is the certificate of completion of the course and does not represent your FMP Credential certificate.